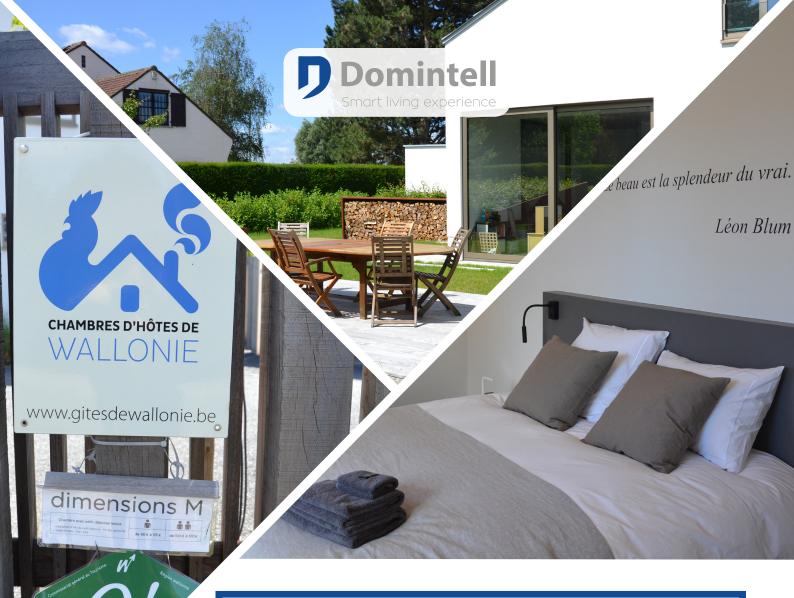

Dimensions M Gite - Corbais, Belgium

The project

In the heart of Walloon Brabant, the five guest rooms of the Dimensions M gite from Corbais offer accommodation solutions for business or leisure stays. In order to maximize the comfort, the safety and the general control of the whole building, it has been chosen to use a home automation system able to answer efficiently all these needs. The owners then opted for the Domintell system, a home automation system granting those possibilities for a total installation and configuration comfort for the 5 rooms of the site.

Here, the automation system manages a dimmed and automated lighting in the rooms and living rooms with remotely controlled subfloor heating and automated shutters. Thus allowing a centralized control via a touchscreen and the Domintell Pilot app. Also, the safety angle was not forgotten since the whole building is equipped with a system composed of alarms and rooms with code locks and cameras. All of it is directly linked to the Domintell system, which enables the automation of the actions and reactions to trigger in case of an incident.

## **Testimony**

Thanks to building automation solutions, we wanted to have the most optimal energy management and the possibility for our clients, or ourselves, to keep an eye on the status of the whole building. This to make sure everybody has an enjoyable stay. Comfort also requires total automation of every room, which allows our clients to customize and control their space via their own smartphone or tablet. This way, everyone can arrange the place at will, for a most welcoming stay by feeling home!