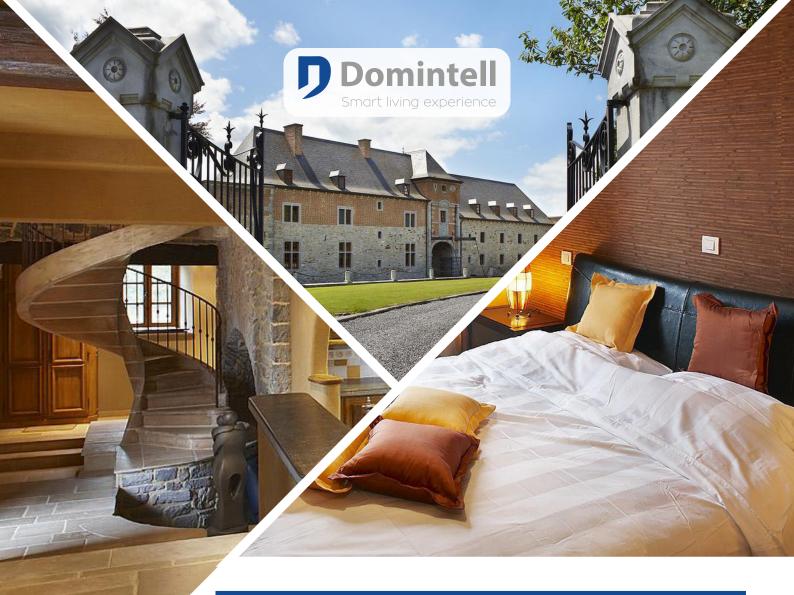

Pondrôme Castle-Farm - Beauraing, Belgium

# The project

The Pondrôme Castle-Farme is a gite located in Beauraing, in the Province of Namur. This 450m<sup>2</sup> domain with 7 bedrooms and numerous amenities, is a typical project for a Domintell home automation installation. Indeed, being able to manage a house this big and ensure the comfort of twenty people simultaneously requires a centralized and most automated possible control.

In Beauraing, the whole castle is equipped with the Domintell system. The lighting is managed as groups depending on the area and it is configured to adapt its operation depending on the moment of the day. Many motion sensors also automate the lighting based on the passage and dimmers allow to set atmospheres in some rooms. The whole building can be monitored and controlled from anywhere in the castle via the Domintell Pilot application.

Essential considering the size of the site, the owner can also have an overall view of the installation through a main touchscreen. This gigantic vacation home is therefore easily automated and customized with the configurations made by the staff, which provides it a significant added value to welcome guests in ideal conditions.