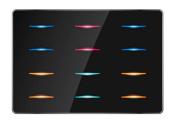

### Zoom on the design

The range of Domintell touchscreens and control devices perfectly fits in all types of residences. The design is varied, from classical to modern, with numerous RGB colors and many material possible combinations. These touchscreens are customizable with pictures, logos or icons that you can upload to your screen.

Push-buttons from third-party suppliers can also work as inputs for the Domintell system thanks to our interfacing devices.