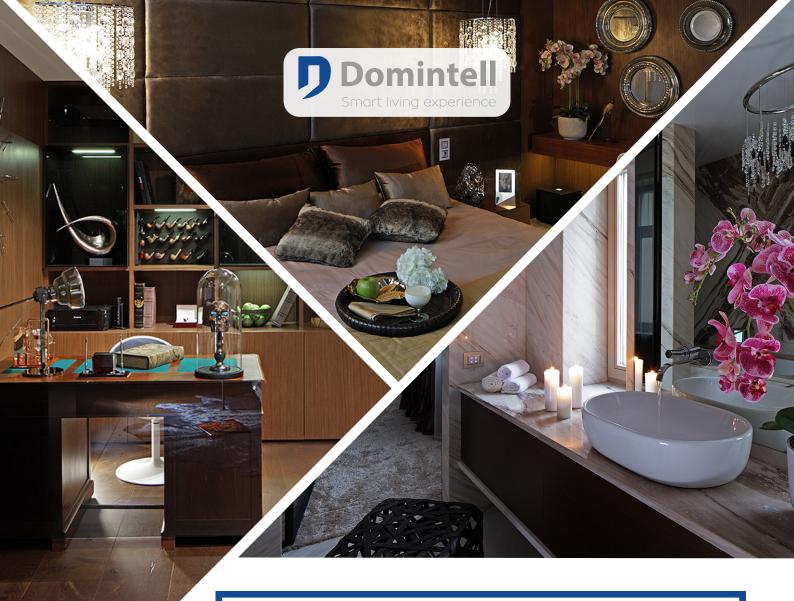

# Private apartment - Riga, Latvia

# The project

This design private apartment of the centre of the Latvian capital of Riga was finished in 2013. Its owners wanted to combine a very stylish interior with modern features. Therefore they obviously tuned to the Domintell home automation solutions.

The place is fully automated. Its main functions are carried by the Domintell system. The whole lighting is controlled by our different modules, in particular the multicolor LED lighting which allows to create customized room atmospheres with up to 256,000 different colors. The shutters and curtains also have an automated operation depending on some factors such as time or temperature. As for the heating, it is controlled and enabled when needed, as well as the ventilation system.

Also, thanks to our technology, the residents receive an SMS alert for events in the installation. For example, a water leak is instantly detected and notified. Moreover, as soon as the leak is detected, the Domintell system takes the necessary measures, in this case shutting off the water supply via the valve. The apartment is then made smart and autonomous in its operation for the daily comfort of all.