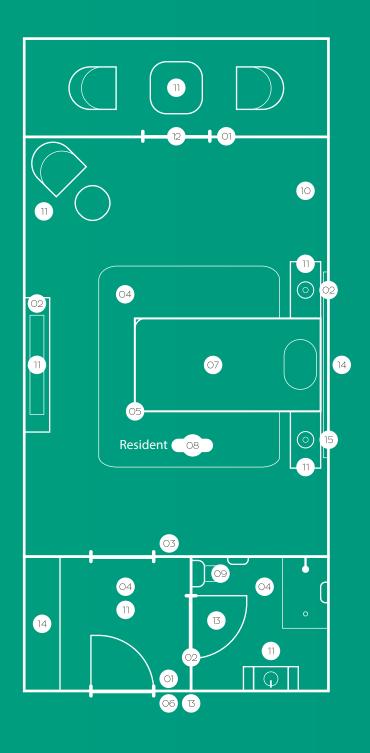

### Main equipments

#### Sensors and commands

- 01 Door / Windows sensor
- 02 LCD touchscreens (Light / T° / Curtains / Audio)
- Control touchscreen
- 04 Presence / Motion sensor
- Bed automatic control
- Access control
- Bed sensor
- Person sensors (fall and presence detecting bracelet, diaper humidity sensor)
- Flushing detector
- Smell detector

#### **Actuators**

- 11 Lights
- 12 **Curtains**
- Occupancy light
- **HVAC** 14
- 15 **RGBW LED strip**

total comfort.