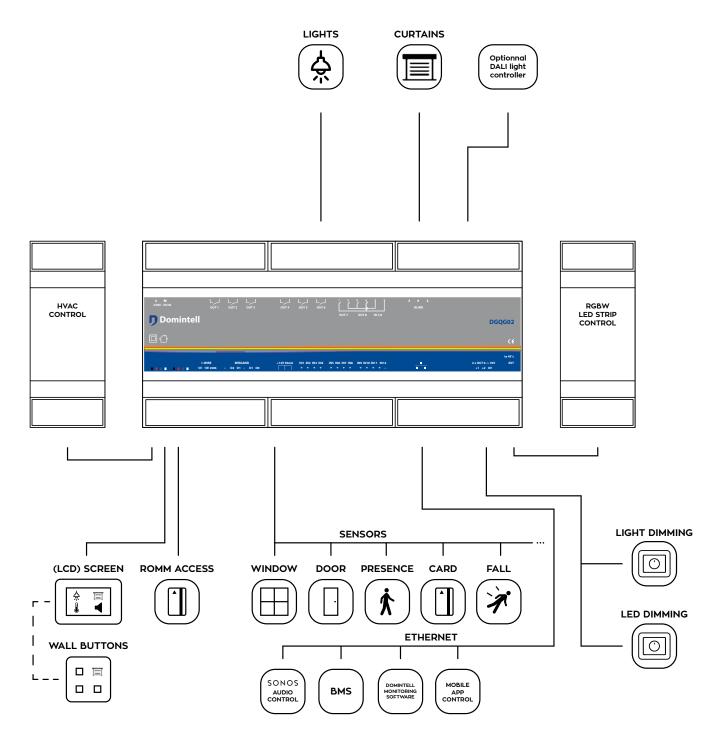

er thanks to our sensors or integrated devices, and let the system take care of predictable daily tasks. Your team will then have more time for the comfort and well-being of the residents.

## Unique welcome and comfort

The customized Domintell home

### Main equipments

#### Sensors and commands

- 01 Door / Windows sensor
- 02 LCD touchscreens (Light / T° / Curtains / Audio)
- Control touchscreen
- 04 Presence / Motion sensor
- Bed automatic control
- Access control
- Bed sensor
- Person sensors (fall and presence detecting bracelet, diaper humidity sensor)
- Flushing detector
- Smell detector

#### **Actuators**

- 11 Lights
- 12 **Curtains**
- Occupancy light
- **HVAC** 14
- 15 **RGBW LED strip**

total comfort.



# An all-around bus system

Standard installation

#### **Features**





## A safe place

Secure the building both inside and outside by pairing your security systems with Domintell.

Monitor the whole site at any time in order to create a safe area for your residents. Be aware of any presence, room or building exits at all times and remotely trigger actions when needed.

Our access control functionalities will allow you to monitor all accesses and rooms around the building. You will then be offered the possibility to handle them from a central spot, thus ensuring the safety of all.



## Take care of your residents

Our series of presence and motion sensors will perfectly fit in any room. With a precise detection in real-time, ensure the safety of your residents by watching over them at any time.

Also, our range of solutions will allow you to configure yo