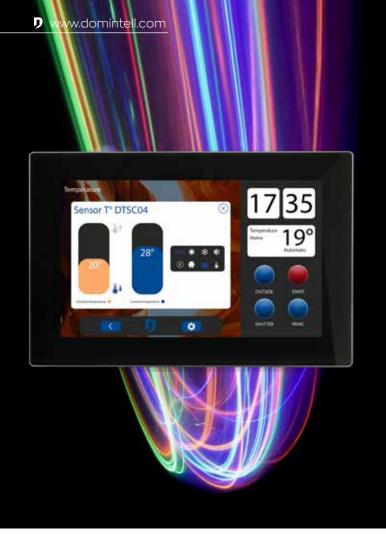

# Design

The series of control panels and touchscreens perfectly fits in every type of home. The design is extensive, from classic to modern, with numerous colors and materials possible combinations.

These touchscreens can be customized with pictures or icons that can be uploaded directly to the screen.