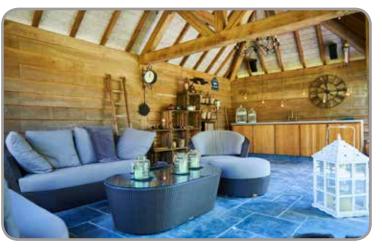

## An answer to all needs

A home is a place where people literally have to feel at home. The many possibilities and the range of sleek designed automation functions from Domintell make comfortable and user-friendly homes. Each type of residence requires its own specific functionalities. All owners have their own specific wishes. Both can be applied to our home automation system due to the endless configuration options.

# Integrated system

Domintell is an integrated system. In concrete terms, this means all touchscreens and control panels are connected together. They can be paired with all devices: owners of houses use them according to their own needs. Whether it is about controlling the light, turning on the radio or setting the heating: all functionalities can be programmed for one button. This design gives the Domintell system an added value that makes the most complex scenarios possible and guarantees an optimum ease of configuration.