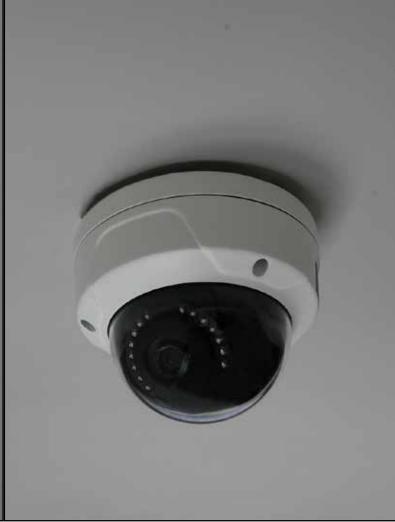

With the Domintell camera system, a home becomes safer. Cameras repel intruders and record what is happening on the private property.

Thanks to its open protocol, Domintell can be linked to most alarm systems. The alarm system can be switched on and off from each touchscreen, smartphone or tablet.