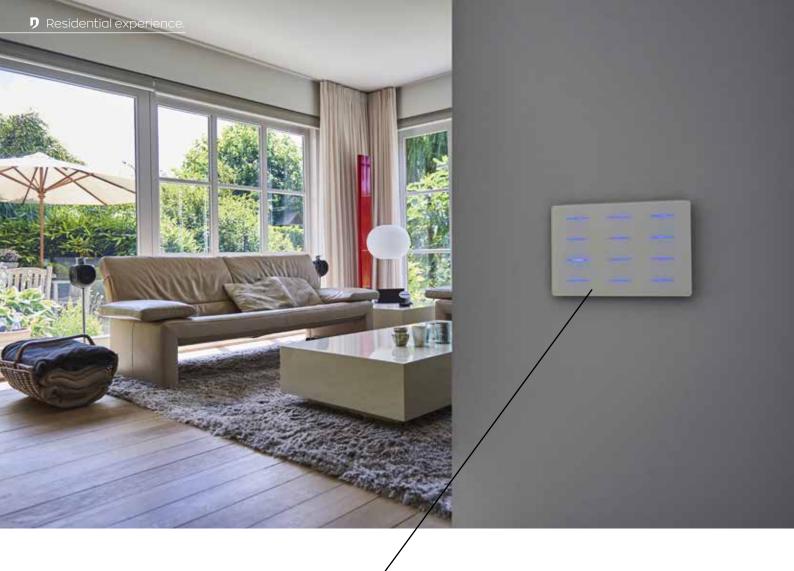

# Integrated system

Domintell is an integrated system. In concrete terms, this means all touchscreens and control panels are connected together. They can be paired with all devices: owners of houses use them according to their own needs. Whether it is about controlling the light, turning on the radio or setting the heating: all functionalities can be programmed for one button. This design gives the Domintell system an added value that makes the most complex scenarios possible and guarantees an optimum ease of configuration.

# Design

The series of control panels and touchscreens perfectly fits in every type of home. The design is extensive, from classic to modern, with numerous colors and materials possible combinations.

These touchscreens can be customized with pictures or icons that can be uploaded directly to the screen.