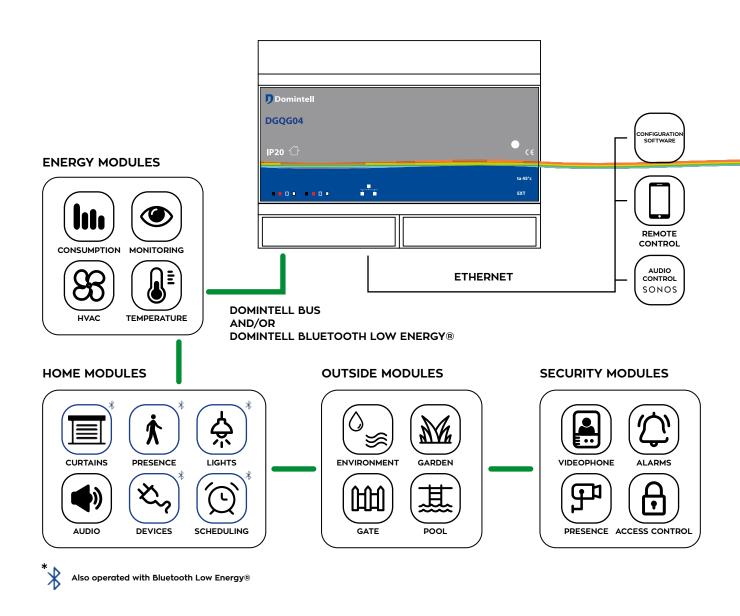

# Integrated system

Domintell is an integrated system. In concrete terms, this means all touchscreens and control panels are connected together. They can be paired with all devices: owners of houses use them according to their own needs. Whether it is about controlling the light, turning on the radio or setting the heating: all functionalities can be programmed for one button. This design gives the Domintell system an added value that makes the most complex scenarios possible and guarantees an optimum ease of configuration.

# An all-around bus system

Standard house installation