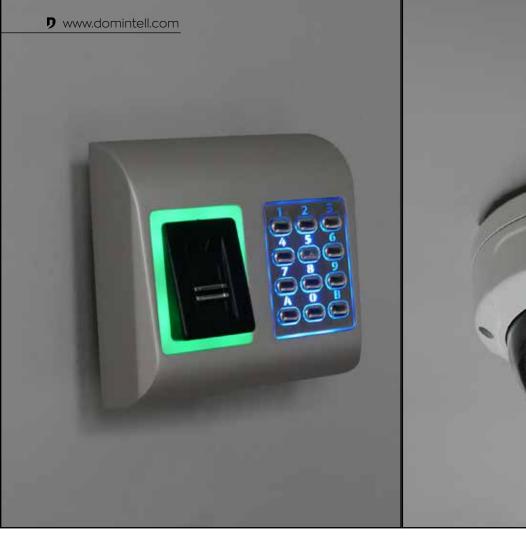

# Safety

Feeling safe at home is important for the living comfort. Domintell offers access control, cameras and connection to an alarm system.

Thanks to access control, the owners themselves decide who gets access to their private property. The system recognizes a fingerprint, tag or code. With an integrated camera in the intercom, the owner can see who is at the door or gate and can talk to that person, even remotely. It is possible to see afterwards who rang the bell, also when it was not answered.