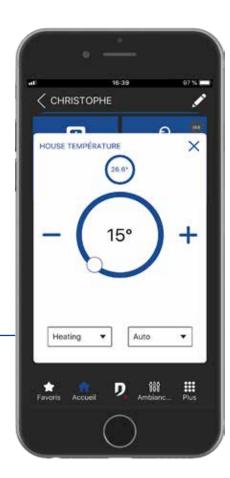

# Remote communication

Not home? The Domintell system can also be controlled remotely with the Domintell Pilot app. This easy-to-configure and intuitive application allows you to safely access your installation from anywhere and to control it at will with a smartphone or a tablet.