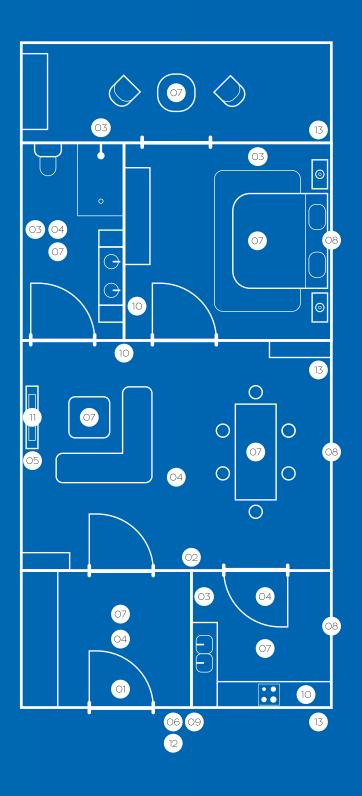

### Main equipments

#### Sensors and commands

- 01 Door / Window sensor
- 02 Control touchscreen
- LCD touchscreens (Light / T° / Curtains / Audio)
- Presence / Motion sensor
- **Audio amplifier**
- Room access

#### **Actuators**

- Lights
- 08 **Curtains**
- Alarm
- 10 **HVAC**
- **RGBW LED strip** 11
- Videophone
- Cameras

Centralized control, total comfort.