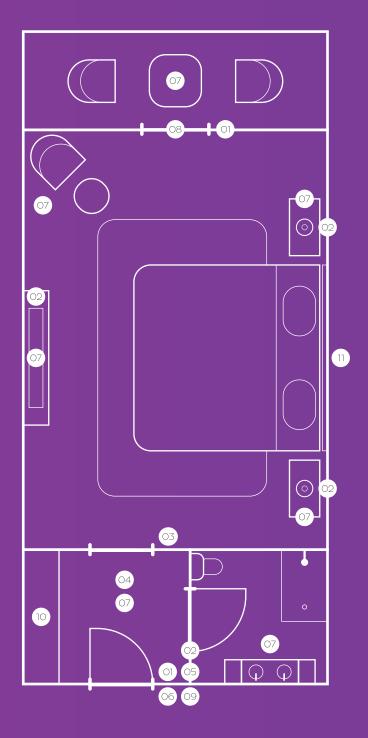

## Unforgettable room experiences

The Domintell hotel room

### Key equipments

#### Sensors and commands

- Ol Door / Windows sensor
- 02 Wall touchscreen
- O3 LCD light touchscreen / T° / Curtains / Audio
- O4 Presence / Movement sensor
- 05 Card reader
- 06 Room access

#### **Actuators**

- O7 Lights
- 08 Curtains
- Occupancy light
- 10 HVAC
- 11 RGBW Strip LED

Centralized control, complete experience.