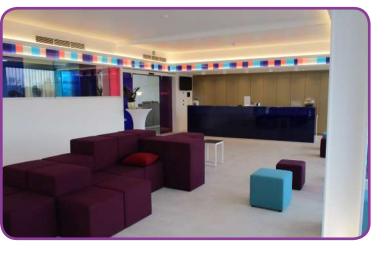

## Centralized system

With the Domintell system, all the data can be centrally managed.

Monitor your equipments from a single screen set at the reception of your hotel and pilot the whole building from your desk.