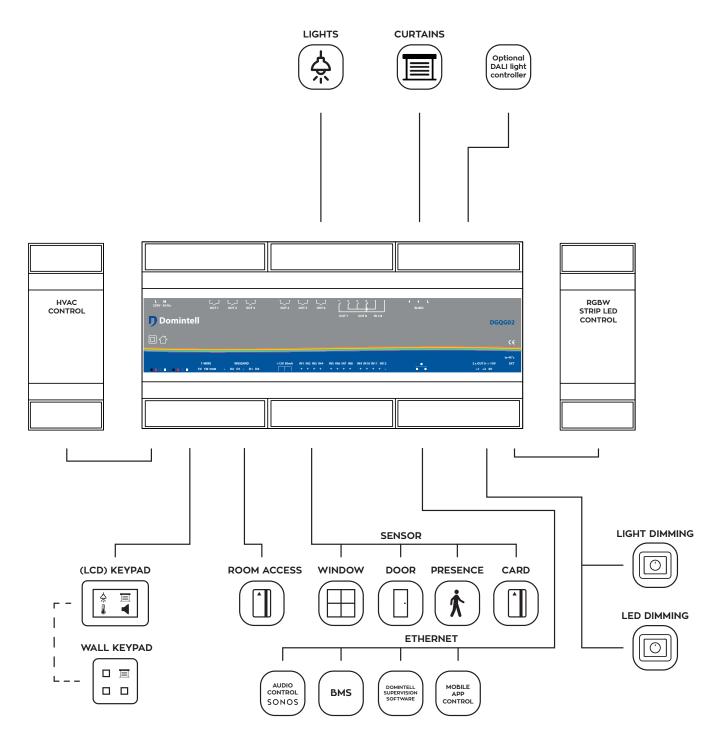

th the Domintell system. Our user-friendly *GoldenGate* software allows to easily configure or modify the devices to optimize the hotel consumptions.

Our software can be operated by your facility maintenance manager. Once the settings are defined by your installer, you can manage the building autonomously.

## Unforgettable room experiences

The Domintell hotel room

### Key equipments

#### Sensors and commands

- Ol Door / Windows sensor
- 02 Wall touchscreen
- O3 LCD light touchscreen / T° / Curtains / Audio
- O4 Presence / Movement sensor
- 05 Card reader
- 06 Room access

#### **Actuators**

- O7 Lights
- 08 Curtains
- Occupancy light
- 10 HVAC
- 11 RGBW Strip LED

Centralized control, complete experience.



# An all-around BUS system

Standard room installation

#### **Features**





## Safe areas

Secure the building both inside and outside by linking your safety systems to Domintell.

Monitor the whole building at any time in order to create a safe area for your guests. Be aware at any time of any presence in the building and trigger actions when needed.

Our access control features will allow you to keep full control over all building entries and rooms, giving the possibility to manage them all centrally.



## Design control

Our series of push-buttons and touchscreens will perfectly fit in any design rooms. Through an infinity of colors and element combinations, set the design of your inputs according to the atmosphere of the day and the room needs.

Our touchscreens allow to customize the inputs to the fullest with pictures or icons directly uploaded to the t